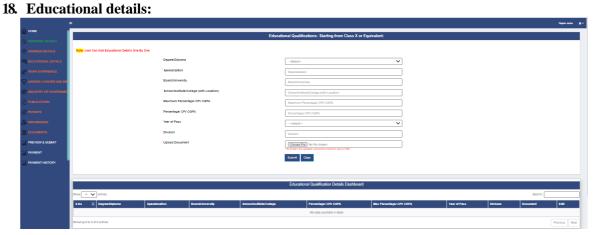

|                |                                                                                                           | Educational Qualification Details Dashboard                                                                                                                                                                          |                                                                                                                                                                                                                                                                                                                                    |                                                                                                                                                                                                                                                                                                                                                                                                                                                                                                        |                                                                                                                                                                                                                                                                                                                                                                                                                                                                                        |                                                                                                                                                                                                                                                                                                                                                                                                                                                                                                                                                                 |                                                                                                                                                                                                                                                                                                                                                                                                                                                                                                                                                                                                                                                                                                                                                                       |                                                                                                                                                                                                                                                                                                                                                                                                                                                                                                                                                                                                                                                                                                                                               |  |  |
|----------------|-----------------------------------------------------------------------------------------------------------|----------------------------------------------------------------------------------------------------------------------------------------------------------------------------------------------------------------------|------------------------------------------------------------------------------------------------------------------------------------------------------------------------------------------------------------------------------------------------------------------------------------------------------------------------------------|--------------------------------------------------------------------------------------------------------------------------------------------------------------------------------------------------------------------------------------------------------------------------------------------------------------------------------------------------------------------------------------------------------------------------------------------------------------------------------------------------------|----------------------------------------------------------------------------------------------------------------------------------------------------------------------------------------------------------------------------------------------------------------------------------------------------------------------------------------------------------------------------------------------------------------------------------------------------------------------------------------|-----------------------------------------------------------------------------------------------------------------------------------------------------------------------------------------------------------------------------------------------------------------------------------------------------------------------------------------------------------------------------------------------------------------------------------------------------------------------------------------------------------------------------------------------------------------|-----------------------------------------------------------------------------------------------------------------------------------------------------------------------------------------------------------------------------------------------------------------------------------------------------------------------------------------------------------------------------------------------------------------------------------------------------------------------------------------------------------------------------------------------------------------------------------------------------------------------------------------------------------------------------------------------------------------------------------------------------------------------|-----------------------------------------------------------------------------------------------------------------------------------------------------------------------------------------------------------------------------------------------------------------------------------------------------------------------------------------------------------------------------------------------------------------------------------------------------------------------------------------------------------------------------------------------------------------------------------------------------------------------------------------------------------------------------------------------------------------------------------------------|--|--|
| Search:        |                                                                                                           |                                                                                                                                                                                                                      |                                                                                                                                                                                                                                                                                                                                    |                                                                                                                                                                                                                                                                                                                                                                                                                                                                                                        |                                                                                                                                                                                                                                                                                                                                                                                                                                                                                        |                                                                                                                                                                                                                                                                                                                                                                                                                                                                                                                                                                 |                                                                                                                                                                                                                                                                                                                                                                                                                                                                                                                                                                                                                                                                                                                                                                       |                                                                                                                                                                                                                                                                                                                                                                                                                                                                                                                                                                                                                                                                                                                                               |  |  |
| Specialization | Board/University                                                                                          | School/Institute/College                                                                                                                                                                                             | Percentage/ CPI/ CGPA                                                                                                                                                                                                                                                                                                              | Max Percentage/ CPI/ CGPA                                                                                                                                                                                                                                                                                                                                                                                                                                                                              | Year of Pass                                                                                                                                                                                                                                                                                                                                                                                                                                                                           | Division                                                                                                                                                                                                                                                                                                                                                                                                                                                                                                                                                        | Document                                                                                                                                                                                                                                                                                                                                                                                                                                                                                                                                                                                                                                                                                                                                                              | Edit                                                                                                                                                                                                                                                                                                                                                                                                                                                                                                                                                                                                                                                                                                                                          |  |  |
| ent NA         | xyz university                                                                                            | zphsc                                                                                                                                                                                                                | 80                                                                                                                                                                                                                                                                                                                                 | 100                                                                                                                                                                                                                                                                                                                                                                                                                                                                                                    | 2000                                                                                                                                                                                                                                                                                                                                                                                                                                                                                   | first                                                                                                                                                                                                                                                                                                                                                                                                                                                                                                                                                           | Click to View                                                                                                                                                                                                                                                                                                                                                                                                                                                                                                                                                                                                                                                                                                                                                         | 8                                                                                                                                                                                                                                                                                                                                                                                                                                                                                                                                                                                                                                                                                                                                             |  |  |
| alent MPC      | xyz university                                                                                            | ABC College                                                                                                                                                                                                          | 90                                                                                                                                                                                                                                                                                                                                 | 100                                                                                                                                                                                                                                                                                                                                                                                                                                                                                                    | 2002                                                                                                                                                                                                                                                                                                                                                                                                                                                                                   | first                                                                                                                                                                                                                                                                                                                                                                                                                                                                                                                                                           | Click to View                                                                                                                                                                                                                                                                                                                                                                                                                                                                                                                                                                                                                                                                                                                                                         | æ                                                                                                                                                                                                                                                                                                                                                                                                                                                                                                                                                                                                                                                                                                                                             |  |  |
| Pharamcy       | MMM university                                                                                            | GHC college                                                                                                                                                                                                          | 65                                                                                                                                                                                                                                                                                                                                 | 100                                                                                                                                                                                                                                                                                                                                                                                                                                                                                                    | 2007                                                                                                                                                                                                                                                                                                                                                                                                                                                                                   | second                                                                                                                                                                                                                                                                                                                                                                                                                                                                                                                                                          | Click to View                                                                                                                                                                                                                                                                                                                                                                                                                                                                                                                                                                                                                                                                                                                                                         | <i>a</i>                                                                                                                                                                                                                                                                                                                                                                                                                                                                                                                                                                                                                                                                                                                                      |  |  |
| ckfsklj        | xjvksnfks                                                                                                 | nkdgnskg                                                                                                                                                                                                             | 8                                                                                                                                                                                                                                                                                                                                  | 10                                                                                                                                                                                                                                                                                                                                                                                                                                                                                                     | 2008                                                                                                                                                                                                                                                                                                                                                                                                                                                                                   | second                                                                                                                                                                                                                                                                                                                                                                                                                                                                                                                                                          | Click to View                                                                                                                                                                                                                                                                                                                                                                                                                                                                                                                                                                                                                                                                                                                                                         | œ                                                                                                                                                                                                                                                                                                                                                                                                                                                                                                                                                                                                                                                                                                                                             |  |  |
| chemistry      | R                                                                                                         | R                                                                                                                                                                                                                    | 8                                                                                                                                                                                                                                                                                                                                  | 10                                                                                                                                                                                                                                                                                                                                                                                                                                                                                                     | 2010                                                                                                                                                                                                                                                                                                                                                                                                                                                                                   | first                                                                                                                                                                                                                                                                                                                                                                                                                                                                                                                                                           | O.D.Click to View                                                                                                                                                                                                                                                                                                                                                                                                                                                                                                                                                                                                                                                                                                                                                     | œ                                                                                                                                                                                                                                                                                                                                                                                                                                                                                                                                                                                                                                                                                                                                             |  |  |
| al             | Specialization           alent         NA           valent         MPC           Pharamcy         ckfaklj | Specialization         Deardt/Investign           atert         NA         syzumversity           valuet         MPC         syzumversity           Pharamcy         MMM university           child         sylumits | Specialization         Board/Enhamatry         Schoothestnutur/College           alent         NA         ryz university         zpicsc           watert         MPC         ryz university         ABC College           Pharamcy         MMM university         GHC college           doball         spicantia         endprovid | Specialization         Beard/Interventy         Schood/kestineur.College         Percentaged CPU CGPA           atem         NA         syz university         zpitoc         0           valuet         MPC         syz university         ABC College         99           valuet         MPC         syz university         ABC College         65           phazamory         MMM university         GHC college         65           chbit         splexamory         adgestage         adgestage | Specialization         Board/University         SchoodInstitutut/College         Percentaged CPV CGPA         Max Percentaged CPV CGPA           alent         NA         syzuminestity         zghac         80         100           watert         MPC         syzuminestity         ABC College         90         100           Pharamcy         MMM university         GHC College         65         100           obbit         splasmin         rdgmbg         80         100 | Specialization         Board/University         School/Rustitute/College         Percontage/CPU/CGPA         Mate Percontage/CPU/CGPA         Year of Peac           atem         NA         syz university         zpinsc         00         100         2000           watert         MPC         syz university         ABC College         90         100         2002           Phazamory         MMM university         GHC College         65         100         2007           chaft         ghamits         ndgmalg         B         10         2007 | Specialization         Board/University         School/InstitututiCubication         Percentage/CPV/CGP         Max Percentage/CPV/CGP         Var of Pass         Division           alere         MA         syzumiensity         zghac         80         100         2000         fmt           aleret         MAC         syzumiensity         Zghac         80         100         2002         fmt           aleret         MAC         syzumiensity         ABC Collego         96         100         2007         6mt           Pharamery         MMM university         GHC collego         65         100         2007         second           dbbf         ghamba         rédginalization         Balancia         Balancia         2000         second | Specialization         Beard/University         Schood/Bastitute/Collage         Percentage/CPV/CCPV         Max Percentage/CPV/CGPA         Year OPEax         Unividen         Decument           atem         NA         syzumiently         zplac         0         100         2000         first         Click to View           water         MPC         syzumiently         ABC College         0         100         2002         first         Click to View           Pharamery         MMM university         GHC College         65         100         2007         second         Click to View           dbbf         ghtsmb         ndgmag         8         0         10         2000         second         Click to View |  |  |